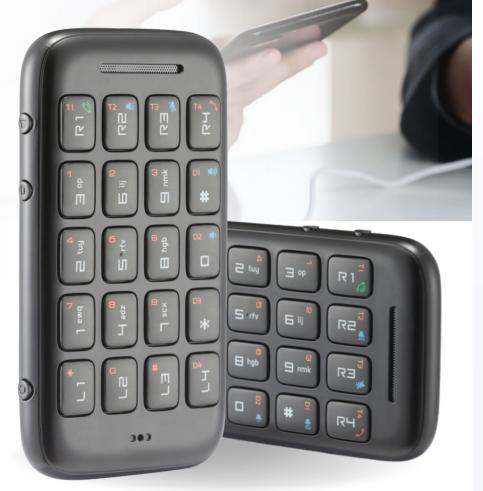

# Rivo

Rivo2 is an assistive technology device for the visually impaired to use the smartphone easily, quickly, and accurately.

## **Features**

**Touchscreen operation using a keypad** Use the smartphone without touch and gestures.

### Flexible Hand Modes

Provides the option for efficient two-hand mode and convenient one-hand mode for onthe-go use.

info@matapo.com

www.matapo.com