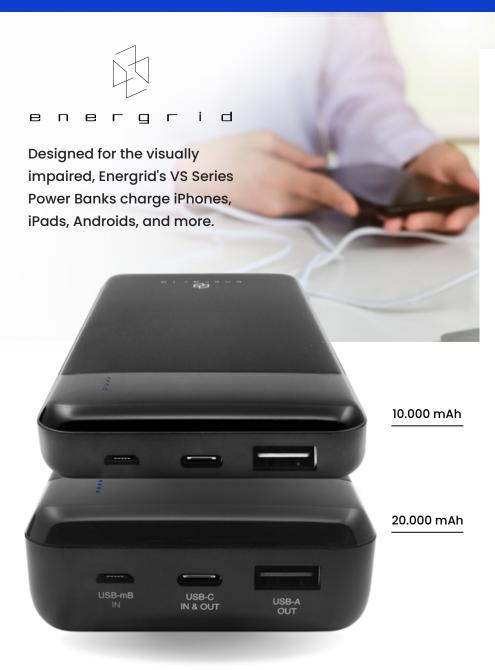

## **Product Specifications**

- Two models battery capacity: 10.000 mAh/20.000 mAh
- Dimensions: 135 mm x 70 mm x 15 mm/140 mm x 70 mm x
   25 mm
- Net weight: 210 g/375 g
- Battery type: Lithium-polymer
- Power input: USB-C: 5V 2A/9V 2A | USB Micro-B: 5V 2A/9V 2A
- Power outputs: USB-C, USB-A: 5V 3A/9V 2A/12V 1.5A (18 W Max.)