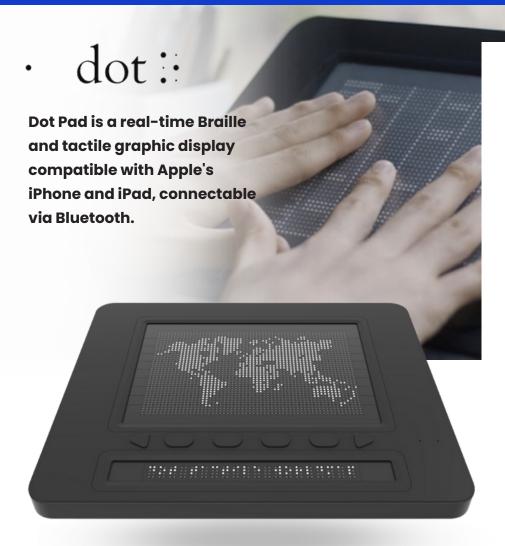

# Connectivity

Dot Pad connects to iPhone or iPad with Bluetooth or USB-C, no extra installation needed.

## Dual Display

Dot Pad has two areas for graphics and text, allowing seamless switching between content types.

## 🔝 Image Explorer

Dot Pad's buttons enable users to zoom, invert, and pan into image details.